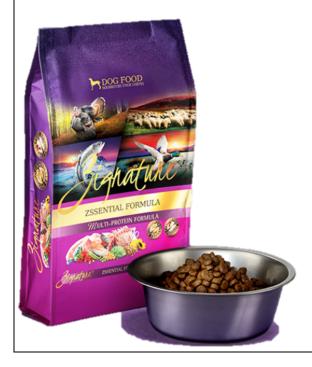

## Hypo-Allergenic Canine Food

"At Zignature, we strive to create the best dog food in the world. We do that by using meat first, limited ingredient recipes to provide a Physiologically Tuned™, nutritionally correct diet for your canine companions. Meat first provides the animal protein dogs need to thrive, while our limited ingredient philosophy eliminates allergenic ingredients, such as Chicken, Corn, Wheat Gluten, Soy, and Potatoes. The result is an optimal hypoallergenic, grain free, and low carbohydrate nutrition."

## Facts and Information About Zignature's

- Limited ingredients- the recipes mirror the diet of your pet's ancestors who survived in the wild.
- Use low-glycemic legumes (chickpeas) to promote stable blood sugar levels and provide valuable dietary fiber.
- Recipes are enhanced with supplements such as fatty acids, antioxidants, and vitamins and minerals.
- High quality ingredients sourced from around the world.
- Zignature is AAFCO approved.
- 13 varieties of recipes for dry kibble.
- 13 varieties of recipes for canned canine food.