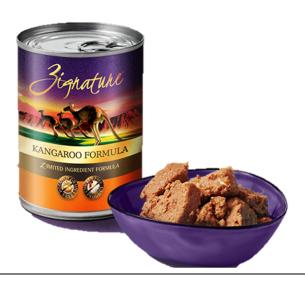

## Facts and Information About Zignature's

- Limited ingredients- the recipes mirror the diet of your pet's ancestors who survived in the wild.
- Use low-glycemic legumes (chickpeas) to promote stable blood sugar levels and provide valuable dietary fiber.
- Recipes are enhanced with supplements such as fatty acids, antioxidants, and vitamins and minerals.
- High quality ingredients sourced from around the world.
- Zignature is AAFCO approved.
- 13 varieties of recipes for dry kibble.
- 13 varieties of recipes for canned canine food.